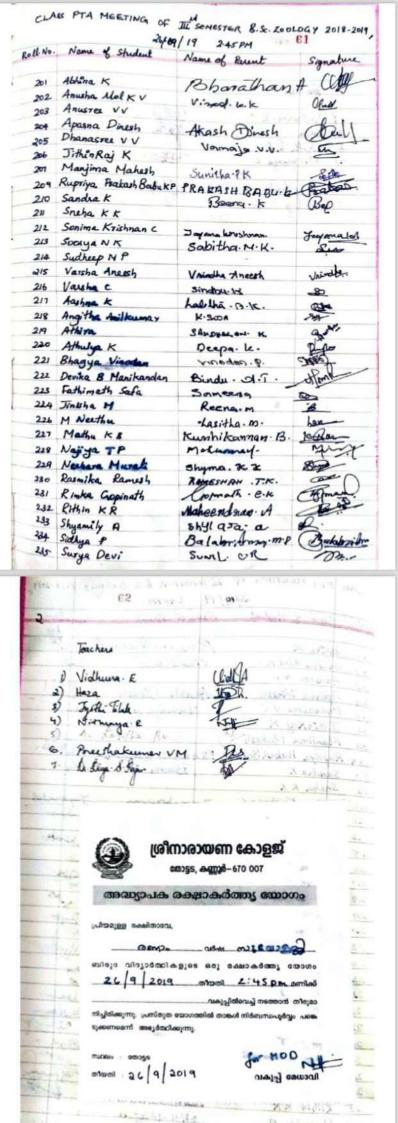

h department interacted with the parents about the results and carrier prospects of the shidents. The parents come them asked to give their suggestions and feedback. The following: parents came forward to interact - K. V. Savidharan & Brught to our attention that sucered language of very difficult for his daughter Sthuthippaya) - P. Nandakumae (Father de Nieraja (N. expressed his success graphed for the has health visual). Suvarni P. E. (Mother of Arundhathi Nambiae inquired about short term causes affected by I and our inquired about short term causes affected by I and our undertaken an college and the advantages of shidents undergoes undertaken similar deplana causes along with their regular degree cause). After discussion with parents, Dr. Prosead, delivered you of thanks.

Nithinga R



Ober Old Meeting of I Generale Boke Tealogy 2000, 27/0/12 , Time: 18.45pm. Fil ch chine of churchent Mars of Sweet Abhirami K Abhirami I Roether Anjana P Ednjima Makesh Brusey KV Seema. m 258 254 255 Arandhathi Nambias P.K. Auga - C. R. Estrica Chardian 257 258 Rabotha K 150 Bharana - B. Charath 261 Shehana k Barya . R Rushika Jayan Magha . R Magha . Manchasan Sodora 262 265 Vyana. 964 Decpa-1 255 ellikson Teaph Ranjini K 266 967 Suchs & 261 Shuthi Paya R.V. Wichakh V.M. 210 Sasidbaron do. SAEEJA M eAdilhya K.K. Amugaka Abilash Austa V.P. Louge Sall Pagine Abilash wheth M.P 275 Kushna Anilkumae 276 Ntunja C.N Boja Suval Roha Mol P Salma Sharef Sarrolia Dirich P.V 874 248 270 fascesa B 1/2 Sio 241 26 Shylaja k 222 283 Chament Dla





### ശ്രീനാരായണ കോളജ് തോട്ടട, കണ്ണൂർ-670 007

അദ്ധ്യാപക