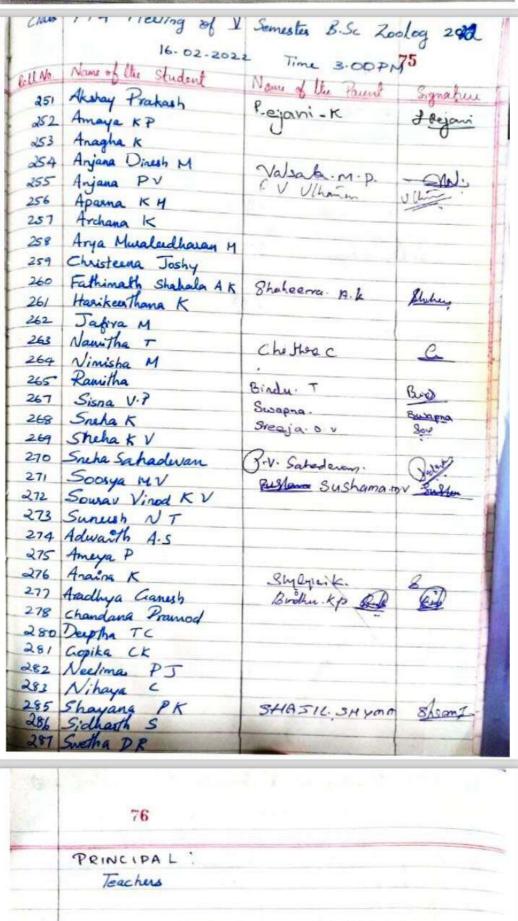

#### ATTENDANCE OF V SEMESTER (For PTA Meeting)

| Roll | Name                                  | Percentage<br>of<br>attendance | signature of the parent |
|------|---------------------------------------|--------------------------------|-------------------------|
| 1    | ADARSH K V                            | 32                             | Soys                    |
| 2    | AFEELA K P                            | 75                             | 21/2                    |
| 3    | ANAGHA P                              | 90                             | QD.                     |
| 4    | ANAGHA P K                            | 77                             |                         |
| 5    | ANJANA DINESHAN                       | 95                             | Passell.                |
| 6    | ANUSREE E P                           | 91                             | Rin                     |
| 7    | ARCHANA P                             | 94                             | 72                      |
| 8    | ARYA K V                              | 86                             | 3500                    |
| 9    | ARYA U G                              | 87                             | 9                       |
| 10   | ASWANI V                              | 89                             | Com                     |
| 11   | AVISHNA M                             | 87                             | 032                     |
| 12   | DEEPNA C V                            | 84                             | Pa                      |
| 13   | GOPIKA C                              | 88                             | Arilhor                 |
| 14   | HARIPRIYA K                           | 87                             | 1                       |
| 15   | NAYANA V N                            | 79                             |                         |
| 16   | NIDHIN KRISHNA                        | 0                              | J                       |
| 17   | PRANAV C V                            | 79                             | a series                |
| 19   | RUSMINA M K                           | 67                             | Link-                   |
| 20   | SAJITHA C                             | 87                             | あ 生                     |
| 21   | SANDRA P                              | 83                             | hitson                  |
| 22   | SONA P P                              | 89                             | Aslano)                 |
| 23   | S SOORAJ KRISHNA                      | 0                              | 77                      |
| 24   | SUMAYIAH ABDUL<br>RAHMAN<br>ARESCHERY | 71                             |                         |
| 25   | THAMANNA P K                          | 71                             |                         |
| 26   | VYSHNA K M                            | 65                             | Property.               |
| 27   | ABHUITH N                             | 71                             | -42                     |
| 28   | AISWARYA T                            | 84                             | BINDU.C                 |
| 29   | AKSHARA M                             | 85                             | Attoon                  |
| 30   | AMAL K M                              | 7                              | 0                       |
| 31   | ANAGHA K                              | 69                             |                         |
| 32   | ANAGHA N V                            | 28                             |                         |

AKSHARA M 29 9.9. alleant. 98479657gs AV 30 AMAL K M 31 ANAGHA K 32 ANAGHA N V LA ULNA 34 ARSHA PALOT Sindha.P 9048301549 ARYA M Kemani, M 9495703195 ATHIRA O whish. 9961934019 ATHIRA U V ANDROG. UV 984771087 AVIN M SHEKAR Bindhu.m.n 8129666494 DEJENA Jwelna K 9567552805 DILLITH A Dameryanthis 9746889424 DON THOMAS **FATHIMATHUL** Rojesque 9447360009 000 FIDHA SHERIN A MEGHA A Rasika. 9846184620 Rosilan 45 MEGHNA M K Usha· K 8304030072 well M M MOHAMED 46 9492015703 HPM 47 NIVYA T P Sugurnam-TP Sajitoa. 48 SAJISHNA CT 9495602839 SARIKA · K 49 SARANYA K 8113 824593 SAREESH K SUDITA P 9562307/01 ls. SHILPA P S MINIK 9497925975 SHYAMPRASAD E SIDHARTH E · VALSAN. T 9745Hh3195 PUB 55 SINJITH V Sumangahilev 9846901199. Lx SISILA K K SREERAG S Seena .T 58 THEERTHA MANOJ 9400391527 800 59 VAISHALI C Vasantha. V 7559064132 VARSHA K 60 Lada.m. 9746889474 61 Mohammed Iqbal 82 on 04/11/2019 at 2.30 is Room No. 36. 40 palents attended the meeting. Some of the powerle infolmed their waste issues for regarding their absence in the meeting. The meeting started at 0.00 pm. The Hoard of the department Dr. Purrakal Vandana Mukundan walcomed the parents. The lutore Ms. Phyanka & Dr. Wandana enfolmed the gravents about these academic performance of their weekels. The other trackes who me handling The clauses also exphensed their opinion and the performance of the Students in the class is general and the need to improve their performance. Many parentintegrated that informed that their wards are not Spending much line on studies at home . The meeting concluded with vote of thanks by Br. Jayastes . T.O. at-4.30 p.m. Members Present 1: Dr. Ponnakkal Vandana Mukundan Day Bindu V. V 30 4-Rajeev. m Ms Preyanta Tayaplakani Smt. Sophia. D. 4 - - Sop